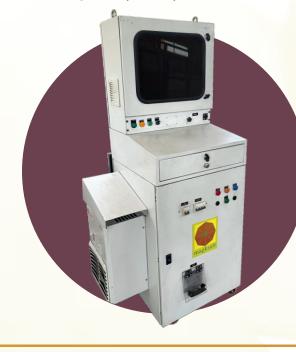

# **Eddy Current Testing Instruments**

#### Single Frequency Eddy Current Machine



#### Multi frequency Eddy Current Machine



### Features

Advanced Eddy Current Technology: Our Eddy Current testing Machine Instruments utilize the latest in Eddy current testing technology to accurately identify and sort materials based on their hardness and material properties.

**User-Friendly Interface:** Our Eddy Current testing Machine Equipment is designed with the end user in mind, featuring an intuitive interface and clear displays that simplify operation and data analysis. **Flexible Integration:** The Eddy Current testing Machine are compatible with a wide range of material handling systems, making it easy to integrate into your existing production lines or quality control processes.

**Customizable Configurations:** Our Eddy Current Machine can be tailored to suit your specific sorting requirements, with customizable