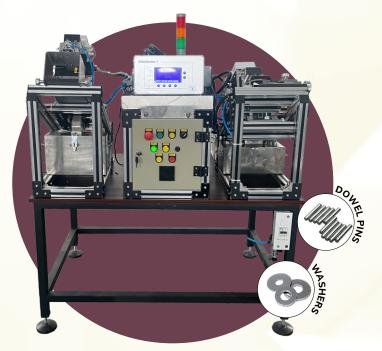

### Eddy Machine for Small components

## **Applications**

- ✓ Hardness based sorting of transmission parts.
- ✓ Hardness based sorting of axles.
- ✓ Hardness based sorting of small shafts
- ✓ Hardness based sorting of washers, bushes and pins
- ✓ Hardness based sorting of fasteners.
- ✓ Surface crack detection in metal tubes
- ✓ Material grade sorting