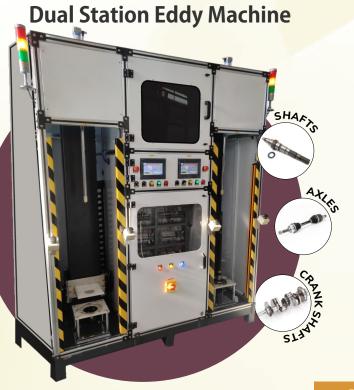

# **Automatic Eddy Current Systems**

## **Applications**

- ✓ Hardness based sorting of transmission parts.
- ✓ Hardness based sorting of axles.
- ✓ Hardness based sorting of small shafts
- ✓ Hardness based sorting of washers, bushes and pins
- ✓ Hardness based sorting of fasteners.
- ✓ Surface crack detection in metal tubes
- ✓ Material grade sorting