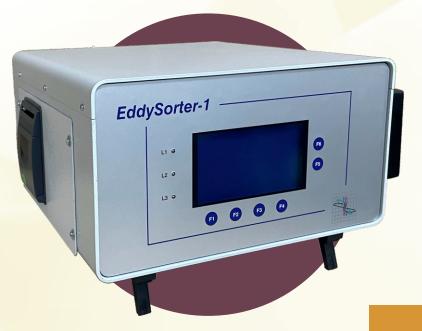

#### Single Frequency Eddy Current Machine

**User-Friendly Interface:** Our Eddy Current testing Machine Equipment is designed with the end user in mind, featuring an intuitive interface and clear displays that simplify operation and data analysis. **Flexible Integration:** The Eddy Current testing Machine are compatible with a wide range of material handling systems, making it easy to integrate into your existing production lines or quality control processes.